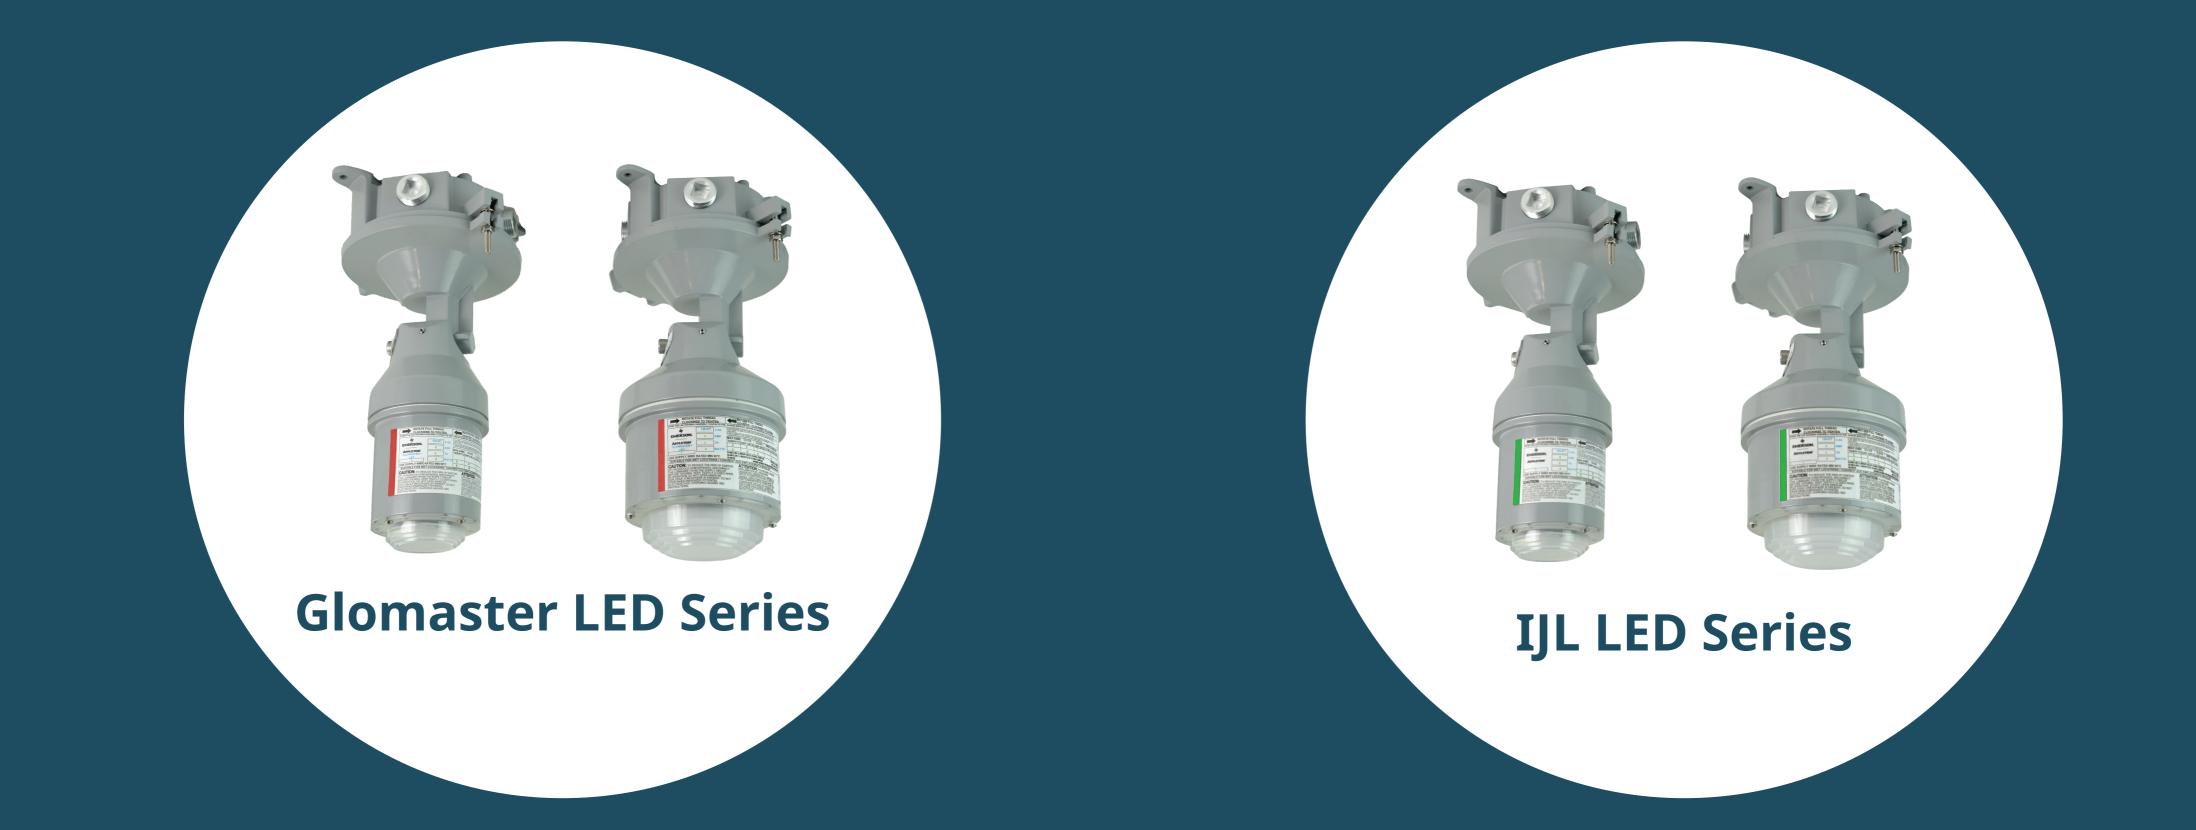

## GLOMASTER AND IJL LED SERIES MULTIFACETED LED SOLUTION

**CERTIFIED FOR YOUR NEEDS** Available for hazardous locations and heavy industrial locations

### Appleton<sup>TM</sup> Glomaster & IJL LED Series

The Appleton<sup>™</sup> Glomaster and IJL LED series are highly versatile for hazardous and heavy industrial locations. With user selectable technology, it allows one to choose from a range of color temperatures and/or lumen outputs. Along with a multi-faceted mounting hood, they are the most optimal lighting solutions for a variety of applications.