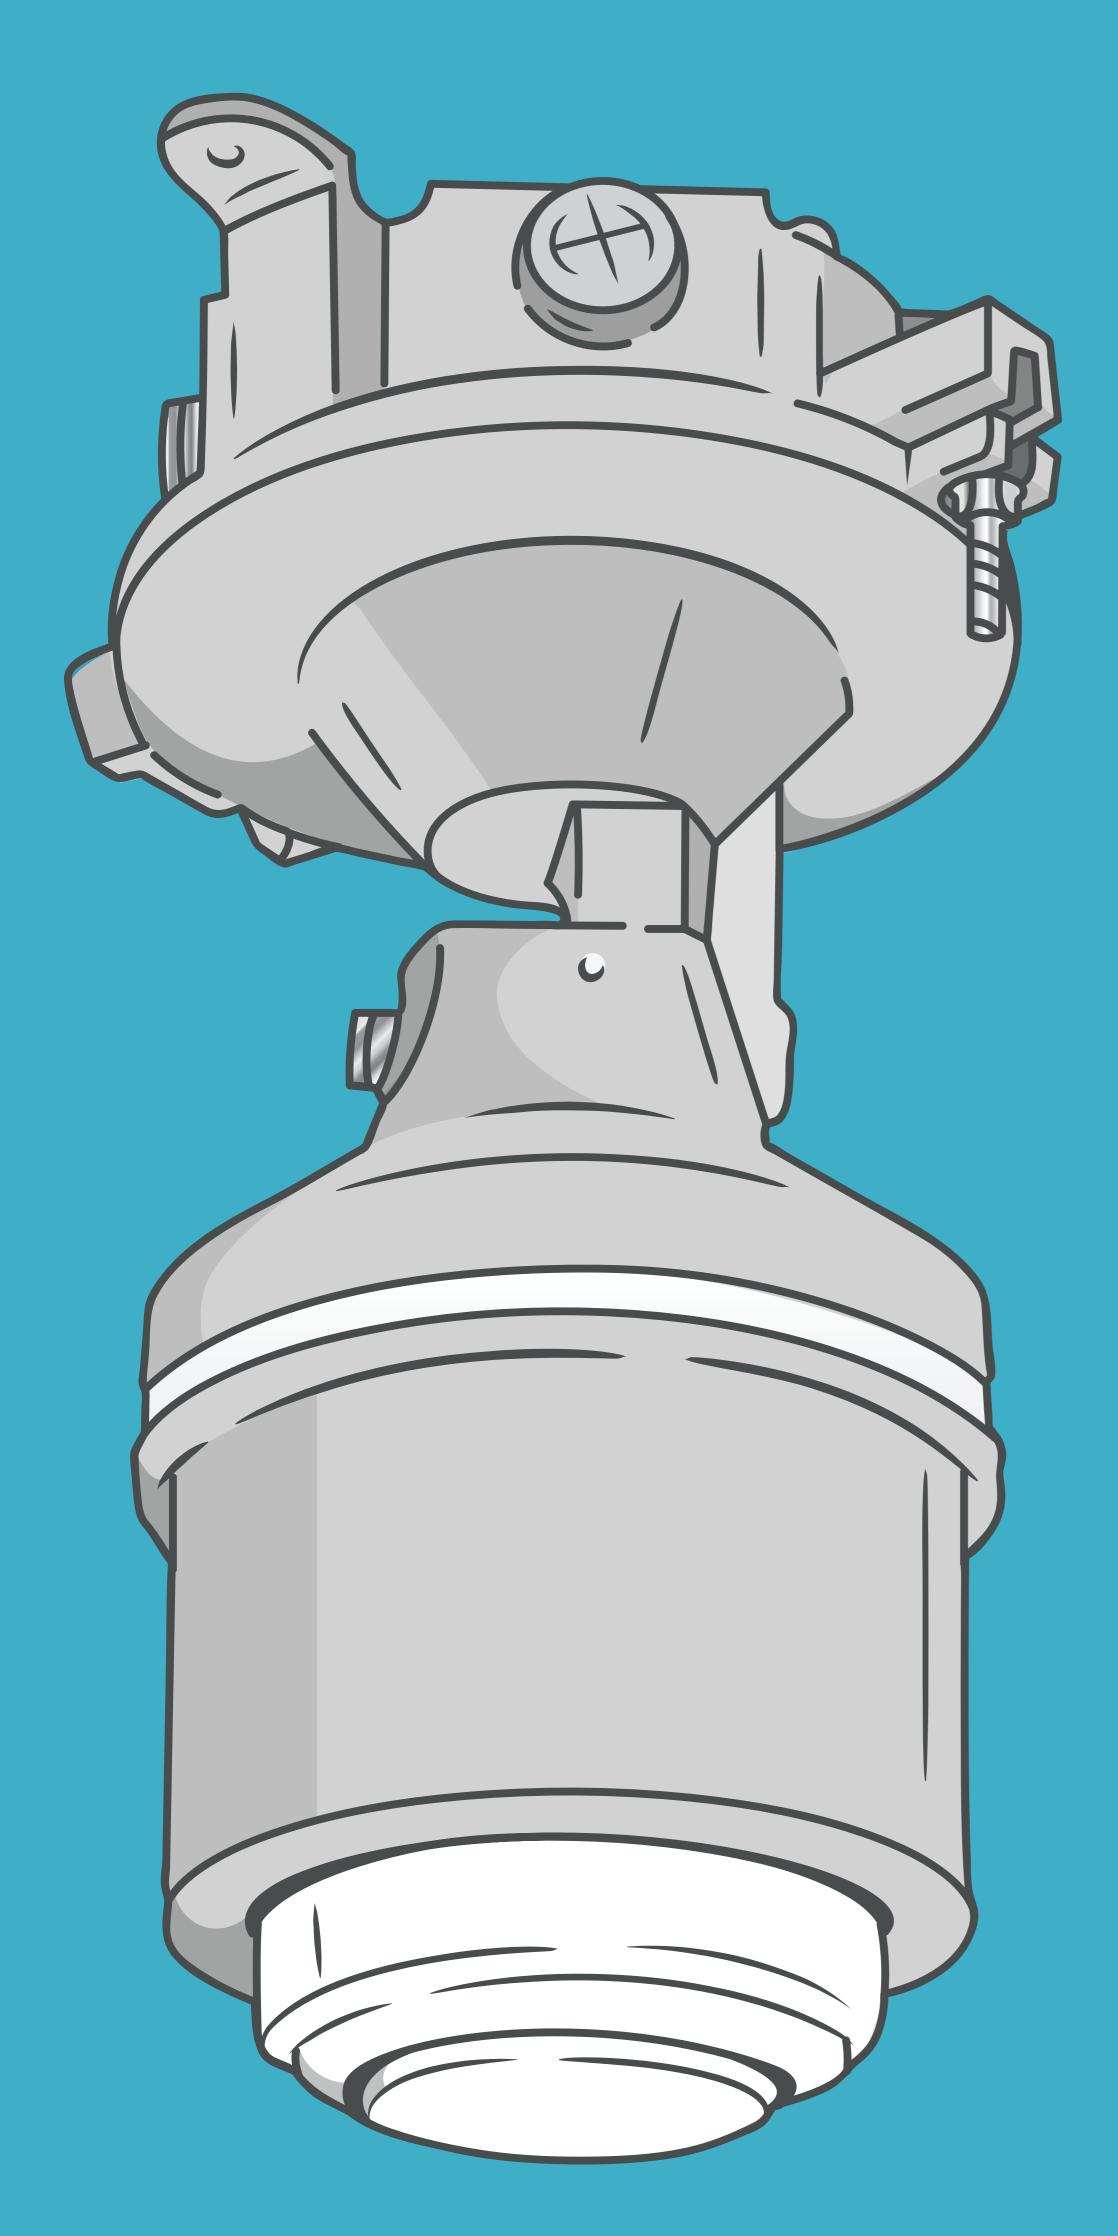

## GLOMASTER AND IJL LED SERIES MULTIFACETED LED SOLUTION

**CERTIFIED FOR YOUR NEEDS** Available for hazardous locations and heavy industrial locations

# GLOMASTER AND IJL LED SERIES ALL-IN-ONE FIXTURES

#### **ADJUSTABLE ARM**

User can direct the light in 10° increments regardless of orientation

#### FIELD SELECTABLE TECHNOLOGY

Easily adjust the lumen levels and Correlated Color Temperature (CCT) to meet the users needs

#### **EFFICIENT LIGHTINING**

Specially design optics for optimal light distribution including uplight

### Appleton<sup>TM</sup> Glomaster & IJL LED Series

The Appleton<sup>™</sup> Glomaster and IJL LED series are highly versatile for hazardous and heavy industrial locations. With user selectable technology, it allows one to choose from a range of color temperatures and/or lumen outputs. Along with a multi-faceted mounting hood, they are the most optimal lighting solutions for a variety of applications.